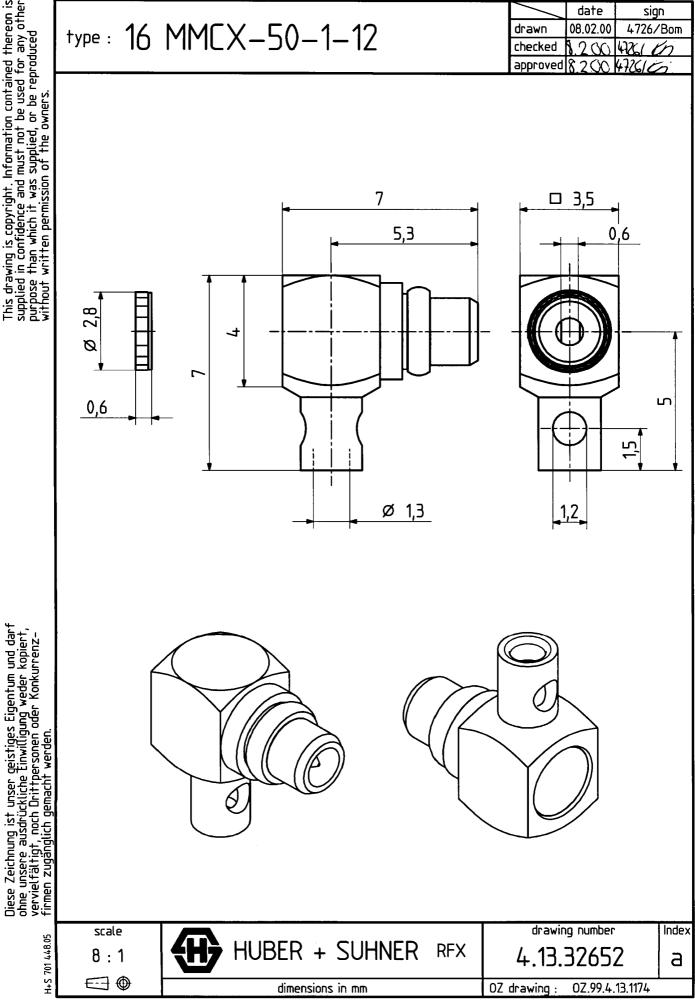

## Assembly instruction Series MMCX 0000180777

|                                                     | -                             |                                                                                                                                                                                                  |                                                                                                                |                                                                                                                                              |
|-----------------------------------------------------|-------------------------------|--------------------------------------------------------------------------------------------------------------------------------------------------------------------------------------------------|----------------------------------------------------------------------------------------------------------------|----------------------------------------------------------------------------------------------------------------------------------------------|
| Connector type: 16 MMCX-50-2-1 / -50-2-7 / -50-1-12 |                               | -2-7 / -50-1-12 li                                                                                                                                                                               | nner conductor contact:                                                                                        | Soldered                                                                                                                                     |
| Suitable cables:                                    | SM-47,EZ-47,SM-86,EZ-86,MF-86 |                                                                                                                                                                                                  | Outer conductor contact:                                                                                       | Soldered                                                                                                                                     |
| Parts list conne<br>Assembly step                   | A                             |                                                                                                                                                                                                  | To use a S                                                                                                     | FLEX cable it is recommended<br>hrink tube. The Shrink tube is<br>d in the connector.                                                        |
| Picture                                             |                               | Process                                                                                                                                                                                          | Feature / Check                                                                                                | Tools required                                                                                                                               |
|                                                     | 2.2                           | For EZ<br>Remove dielectric<br>according to diagram.                                                                                                                                             | Cut cable end perpen –<br>dicular to cable axis.<br>Do not damage inner<br>conductor, dielectric and<br>braid. | Stripping tool W 157.<br>See instruction sheet<br>No. 9144 for detailed<br>description.<br>Blades (74 Z 0-0-68)                              |
| 9                                                   |                               | For SM<br>Remove dielectric<br>according to diagram.<br>Dimension with * applies to<br>SM with jacket.                                                                                           | Do not damage inner<br>conductor, dielectric and<br>braid.                                                     | Blades (74 Z 0-0-68)                                                                                                                         |
|                                                     |                               | For Multiflex 86<br>Dive the on length cutted<br>cable in flux and tin. Cut in<br>jacket until screen.<br>Remove jacket.<br>Remove cable dielectric<br>and tinned braid according<br>to diagram. | If the cable does not fit into<br>the cable entry, use a flat-                                                 |                                                                                                                                              |
| W 60, W 364 or W 133 A<br>W 61<br>W 58 or W 442     |                               | Slide prepared cable into body A and solder.                                                                                                                                                     | Promptly swap soldered area to cool joint.                                                                     | Soldering fixture:<br>W 58 or W 442<br>Locator tool : W 61<br>Inserts W 60 (EZ + SM 86)<br>Inserts W 364 (MF 86)<br>Inserts W 133 (EZ+SM 47) |
|                                                     |                               | Solder inner conductor to contact at X.                                                                                                                                                          | Avoid excessive heat.                                                                                          |                                                                                                                                              |
|                                                     |                               | Place cover B on rear<br>aperture of body A.<br>Press cover B into body A.                                                                                                                       |                                                                                                                | Cap mounting tool W 225                                                                                                                      |
| Shrink tube                                         |                               | Slide shrink tube over<br>connector body A and<br>shrink with Hot-air fan.<br>Dimension X max. 1 mm.                                                                                             | Avoid excessive heat.                                                                                          | Hot-air fan                                                                                                                                  |